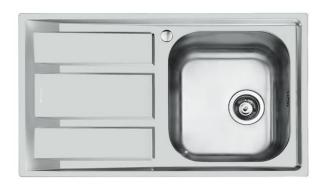

## **Sink FM Marine**

Tank on the right Kitchen Sinks Code: 1971 961

#### **DETAILS**

| Edge/Installation Type | Standard (8 mm Edge)                                            |
|------------------------|-----------------------------------------------------------------|
| Finish                 | Foster brushed                                                  |
| Material               | Stainless steel AISI 316                                        |
| Texture                | Foster brushed                                                  |
| Base                   | 45 cm                                                           |
| Dimensions             | 860x500 mm                                                      |
| Standard fittings      | Fixing hooks, gasket, drain, overflow and siphon, boxed packing |
| Mixer holes            | 1 standard hole - 2nd hole on request                           |
| Built-in hole          | 840 x 480 mm                                                    |
|                        |                                                                 |

| Drainer                   | Yes                                                                                                                                                                                                                                                       |
|---------------------------|-----------------------------------------------------------------------------------------------------------------------------------------------------------------------------------------------------------------------------------------------------------|
| Width                     | 86 cm                                                                                                                                                                                                                                                     |
| Bowl dimension            | 362,5x400mm                                                                                                                                                                                                                                               |
| Number of bowls           | 1 bowl                                                                                                                                                                                                                                                    |
| Waste fitting             | 3,5" drain                                                                                                                                                                                                                                                |
| FEATURES                  |                                                                                                                                                                                                                                                           |
| 2nd / 3rd hole availaible | The sink can be customized with the execution on request of additional holes, usable for double-hole mixers, for remote controlled drains or for the installation of soap dispensers. The positions are marked on the drawings with dotted line holes.    |
| Added value               | Foster uses steel thicknesses higher than those used on average by other manufacturers. This is how, thanks to our long experience, we know how to make sinks of superior quality and with a better resistance to aging.                                  |
| Basket 3,5" waste fitting | The drain is equipped with a large 3.5" drain, with the practical basket cap that prevents the discharge of solid parts.                                                                                                                                  |
| Marine stainless steel    | The Marine collection of sinks and hobs uses AISI 316 stainless steel, a superior quality material and widely used in the marine industry, which guarantees the best resistance to the corrosive effects of acids contained in food, salt and detergents. |
| Sliding brackets          |                                                                                                                                                                                                                                                           |