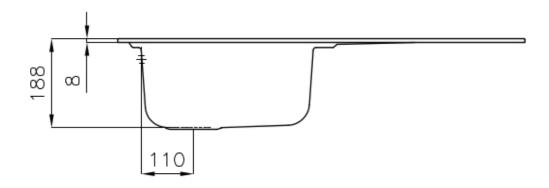

#### **DETAILS**

| Edge/Installation Type | Standard (8 mm Edge)                                            |
|------------------------|-----------------------------------------------------------------|
| Finish                 | Foster brushed                                                  |
| Material               | Stainless steel AISI 316                                        |
| Texture                | Foster brushed                                                  |
| Base                   | 45 cm                                                           |
| Dimensions             | 860x500 mm                                                      |
| Standard fittings      | Fixing hooks, gasket, drain, overflow and siphon, boxed packing |
| Mixer holes            | 1 standard hole - 2nd hole on request                           |
| Built-in hole          | 840 x 480 mm                                                    |
|                        |                                                                 |

| Drainer                   | Yes                                                                                                                                                                                                                                                       |
|---------------------------|-----------------------------------------------------------------------------------------------------------------------------------------------------------------------------------------------------------------------------------------------------------|
| Width                     | 86 cm                                                                                                                                                                                                                                                     |
| Bowl dimension            | 362,5x400mm                                                                                                                                                                                                                                               |
| Number of bowls           | 1 bowl                                                                                                                                                                                                                                                    |
| Waste fitting             | 3,5" drain                                                                                                                                                                                                                                                |
| FEATURES                  |                                                                                                                                                                                                                                                           |
| 2nd / 3rd hole availaible | The sink can be customized with the execution on request of additional holes, usable for double-hole mixers, for remote controlled drains or for the installation of soap dispensers. The positions are marked on the drawings with dotted line holes.    |
| Added value               | Foster uses steel thicknesses higher than those used on average by other manufacturers. This is how, thanks to our long experience, we know how to make sinks of superior quality and with a better resistance to aging.                                  |
| Basket 3,5" waste fitting | The drain is equipped with a large 3.5" drain, with the practical basket cap that prevents the discharge of solid parts.                                                                                                                                  |
| Marine stainless steel    | The Marine collection of sinks and hobs uses AISI 316 stainless steel, a superior quality material and widely used in the marine industry, which guarantees the best resistance to the corrosive effects of acids contained in food, salt and detergents. |
| Sliding brackets          |                                                                                                                                                                                                                                                           |