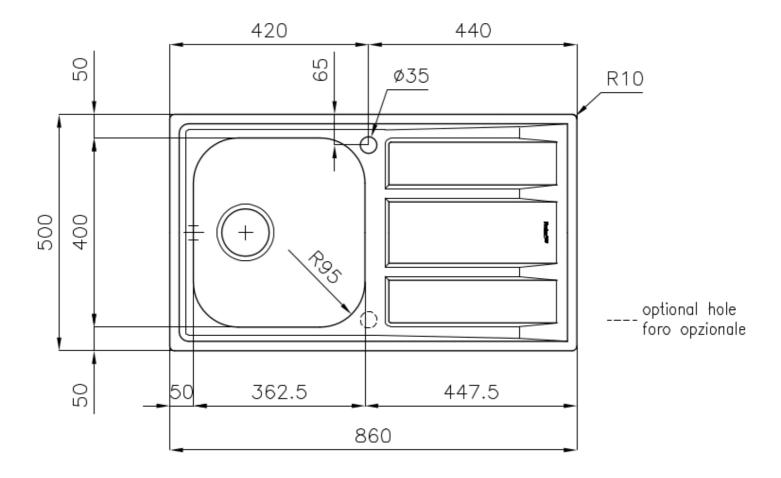

#### **DETAILS**

| Edge/Installation Type | Standard (8 mm Edge)                                            |
|------------------------|-----------------------------------------------------------------|
| Finish                 | Foster brushed                                                  |
| Material               | Stainless steel AISI 316                                        |
| Texture                | Foster brushed                                                  |
| Base                   | 45 cm                                                           |
| Dimensions             | 860x500 mm                                                      |
| Standard fittings      | Fixing hooks, gasket, drain, overflow and siphon, boxed packing |
| Mixer holes            | 1 standard hole - 2nd hole on request                           |
| Built-in hole          | 840 x 480 mm                                                    |
|                        |                                                                 |

| Drainer                   | Yes                                                                                                                                                                                                                                                       |
|---------------------------|-----------------------------------------------------------------------------------------------------------------------------------------------------------------------------------------------------------------------------------------------------------|
| Width                     | 86 cm                                                                                                                                                                                                                                                     |
| Bowl dimension            | 362,5x400mm                                                                                                                                                                                                                                               |
| Number of bowls           | 1 bowl                                                                                                                                                                                                                                                    |
| Waste fitting             | 3,5" drain                                                                                                                                                                                                                                                |
| FEATURES                  |                                                                                                                                                                                                                                                           |
| 2nd / 3rd hole availaible | The sink can be customized with the execution on request of additional holes, usable for double-hole mixers, for remote controlled drains or for the installation of soap dispensers. The positions are marked on the drawings with dotted line holes.    |
| Added value               | Foster uses steel thicknesses higher than those used on average by other manufacturers. This is how, thanks to our long experience, we know how to make sinks of superior quality and with a better resistance to aging.                                  |
| Basket 3,5" waste fitting | The drain is equipped with a large 3.5" drain, with the practical basket cap that prevents the discharge of solid parts.                                                                                                                                  |
| Marine stainless steel    | The Marine collection of sinks and hobs uses AISI 316 stainless steel, a superior quality material and widely used in the marine industry, which guarantees the best resistance to the corrosive effects of acids contained in food, salt and detergents. |
| Sliding brackets          |                                                                                                                                                                                                                                                           |